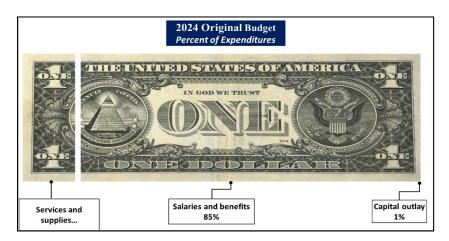

### **EXPENDITURE RECAP**

As a service organization, salaries and benefits represent a projected 85% of total budgeted expenditures in FY24. Total non-capital expenditures for FY24 are projected to increase about 1%, or roughly \$476,000, in comparison to the FY23 budget. Salary and benefit expenditures are projected to decrease about 1.8%, while services and supplies are projected to decrease by about 4.1% in FY24.

## **Total Expenditures (in millions)**

As a service organization, salaries and benefits comprise the vast majority of District expenditures, typically averaging between about 80% and 86% of total annual expenditures. Total expenditures have grown from about \$31 million in FY15 to a projected almost \$55 million in the FY24 budget, Total expenditures have increased, on average, roughly 6.5% annually over the last ten years. Salaries and benefits are budgeted at about 84% of total expenditures in the FY24 budget.