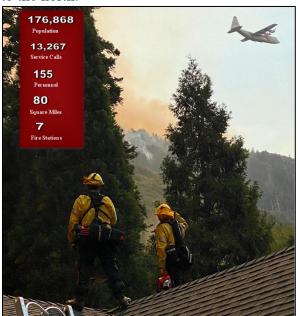

Located in the southwest region of San Bernardino County, the jurisdiction of the District is approximately 80 square miles in size and has an estimated current population of 169,962. It is estimated

that the District population will be over 200,000 within the next 20 years. The Cities of Chino, Chino Hills, and surrounding unincorporated areas are served by the Fire District. District personnel responded to 13,811 emergency calls in 2022.

## **Total Full-Time Equivalent Staffing**

The District implemented a new emergency services delivery model in FY16, resulting in the addition of three full-time firefighter/paramedics. Continued growth over the five-year period prior to FY20 resulted in the addition of a number of management and other support positions, including in information technology, EMS nursing, battalion chiefs (administration) and office technician (finance). In FY23, nine additional full-time positions were hire, 6 firefighters and 2 mechanics and. Total full-time equivalent staffing is budgeted at approximately 155 for FY24 with no new additions budged for FY24.