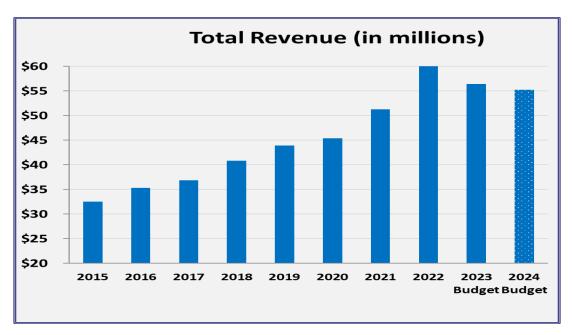

### Highlights

Highlights of the FY24 budget include a balanced budget, with a operating surplus of \$240,913. Total revenues are budgeted at \$55.2 million and expenditures are budgeted at nearly \$55 million. Unrestricted ending Fund balance is projected to be about \$33.8 million at June 30, 2024.

Property tax in FY23 include one time payments expected to be received as a result of a property tax audit. Property tax-related revenues are forecast at a year-over-year growth rate of about 5%, after excluding these one time revenues in FY23, while total expenditures are anticipated to remain at relatively the same level from last year. See Table 1 below for a five-year summary budget comparison. Additional details regarding revenues and expenditures are summarized below.

### REVENUE RECAP

Total revenues of nearly \$55.2 million in the FY22 budget represent a \$1.11 million reduction or 2% decrease over FY23 budgeted revenues. Contract revenues of about \$12.6 million, combined with property tax revenues of \$40.1 million, represent some 95% of District revenues in the FY24 budget. As further explained below, the primary reason for the anticipated decrease in year-over-