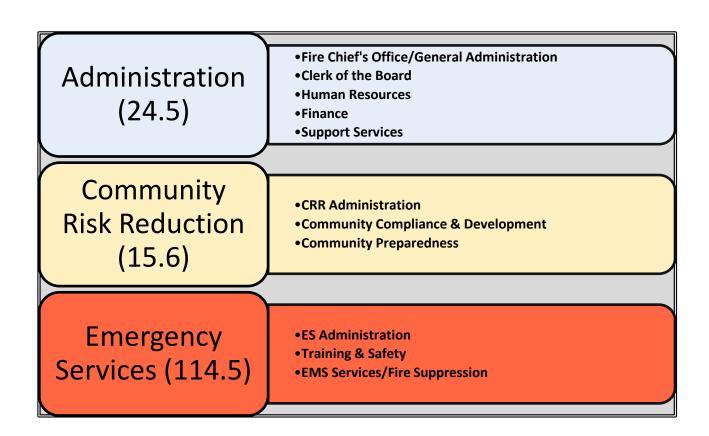

ks. With the exception of the certain chief officers and training captains, sworn personnel work 24-hour shifts and the District generally maintains minimum constant staffing of 36 emergency personnel on duty at all times.

The District is organized into three divisions: Administration, Community Risk Reduction and Emergency Services. Departments within each division are outlined below.

District staffing also includes typical civilian local government administrative support departments such as finance, human resources, clerk's office and general administration, as well as fire inspectors and related support staff for fire prevention and inspection-type activities in our community risk reduction area. A total of 154.6 full-time equivalent (FTE) positions are authorized in the FY24 budget



See the Organization Chart and Personnel Listing for additional specifics.

#### STAFFING OVERVIEW & DEPARTMENTAL REPORTING

Pay and benefits for the majority of District personnel are provisioned under one of two Memorandums of Understanding (MOU). The Chino Valley Professional Firefighters (CVPF) represent all sworn safety personnel below the rank of Battalion Chief. Teamsters represents non-safety personnel, exclusive of management, confidential and part-time staff members. With the exception of the fire chief, all staff are at-will employees. Salary and benefit provisions for unrepresented staff are specified by board resolution, and terms of employment for the fire chief are specific by contract.

A summary of the highlights of the District's current labor commitments is as follows: