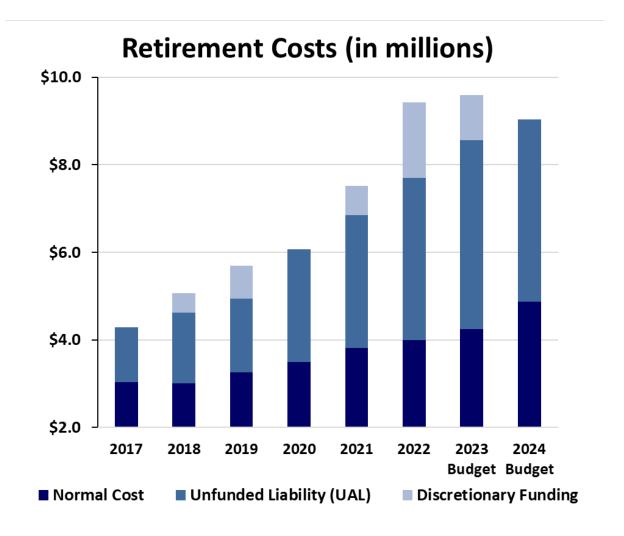

# **General Fund Expenditures – Retirement Costs**

The District's CalPERS retirement system required contributions consist of normal cost pension contributions, which represent the current service cost of actuarially projected retirement benefits for active employees and UAL, or unfunded actuarial liability payments representing prior service cost estimates for both active and retired employees. Discretionary funding contribution are payments made into the retirement system above and beyond required minimum contributions.

The District contributed in excess of \$1.04 million in FY23 in discretionary pension funding, in one direct contribution into the District's 115 Retirement Trust. Although no discretionary payments have been budgeted for FY24, the District's Board of Directors has directed staff to annually review options for recommending mid-year discretionary pension contributions.

The District's commitment to accelerated pension funding, combined with employee cost sharing, clearly demonstrates our ongoing pledge to proactive pension cost management. Chart 9 below depicts the District's historical required net pension contributions as a percentage of total salaries benefits costs over the eight-year period since the District started tracking our pension costs in this manner. While the District has been largely successful in mitigating increases in pension costs over these last several years, pension expense, both in absolute dollars and as a percent of total salary and benefit costs are on the rise, primarily due to the unfunded actuarial liability (UAL) payment issues referenced below.

Chart 9

**Projected Increases in CalPERS Costs** – Retirement plan costs involve two basic cost components: the normal cost rate, expressed as a percentage of payroll, and the UAL, which is a fixed amount minimum payment due each fiscal year.

Table 6 below is derived from the June 30, 2021 CalPERS valuations for the District's classic member retirement plans and also sets forth the projected future employer contributions for UAL over the next five years beyond FY24. These estimates project fixed amount UAL payments going from \$4.73 million in FY23, to \$5.92 million in FY29, about a 25% increase over the five-year period.

UAL payments for the District are currently projected to peak in about 10 years, after which, based on actuarial assumptions, annual UAL payments will begin decreasing over the following 15 or so years of the amortization period. The higher front-ended UAL payment schedule should contribute to a significantly higher funded plan status over time than would have otherwise been achieved.