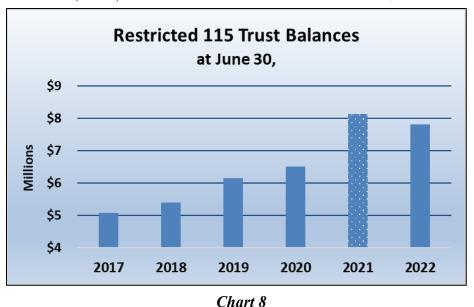

Section 115 Trust/Accelerated Retirement Funding – The District's Section 115 Retirement Trust was initially funded with \$5 million from District reserves late in FY17. In conjunction with the establishment of the Retirement Trust, a Board policy was adopted allocating up to 1/3 of annual budget surpluses for further reduction of pension liabilities. A five-member employee Trust Investment Committee was authorized by the Board to oversee the investments of the Retirement Trust, working with the trust administrator and professional investment advisor, PFM Asset Management, LLC, a 5.5% average annualized return benchmark has been established by the Committee for Retirement Trust fund investment purposes.

At June 30, 2022, the Trust account balance stood at about \$7.8 million. Chart 8 depicts the 115

Trust annual balances at June 30, each year since inception. The District intends utilize funds accumulated in the Retirement Trust for budget stabilization purposes, drawing from the Retirement Trust to fund pension obligations during years of significant budgetary constraint or fiscal emergency.

### **FUND BALANCE**

This balanced budget allows the District to maintain a total Fund balance at June 30, 2024 projected at about \$41.7 million, with roughly \$33.8 million unrestricted, with about \$7.8 million held in restricted funds in the Section 115 Retirement Trust, exclusively available for the funding of pension obligations. I am pleased that the District is in a position to make this important and substantial long-term commitment toward the effective management of pension liabilities. The projected balance in unrestricted Fund balance at June 30, 2023 represents approximately 61% of budgeted FY24 expenditures. See the *Changes in Fund Balance* document in this budget for additional details on Fund balance.