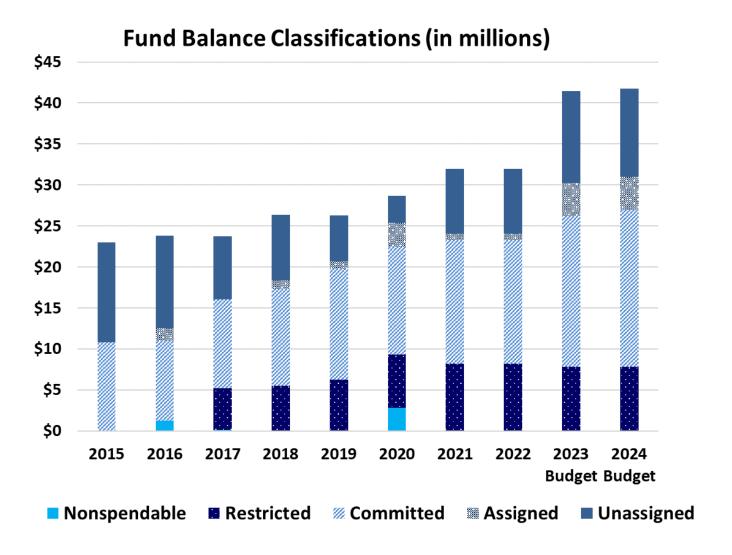

## **General Fund Balance**

JUNE 30, 2015 - \$23.0 MILLION

**JUNE 30, 2024 - \$41.7 MILLION** 

Although the classification mix of fund types has shifted over the last ten years, the District's General Fund balances in aggregate have grown over the last decade. General Fund at June 30, 2015 amounted to \$23 million, while projected Fund balance at June 30, 2024 is \$41.7 million. During FY17, the District invested \$5 million from General Fund balance in a restricted 115 Retirement Trust for pension obligations, which had since grown to in excess of \$7.8 million at June 30, 2022. In FY22, the District received \$4 million from the City of Chino Hills to be used for the construction of fire station 68. This is currently held in the Assigned portion of fund balance. This as well as the Section 115 trust has been the primary contributing factor in the tenyear change in General Fund balance classification mix as depicted above.

# **General Fund Balance (continued)**

The Fund balance classifications above depict the mix at June 30 of each of the last ten fiscal years. Based on the projected total Fund balance at June 30, 2024, Fund balance has grown approximately 81% over the last ten years however, the \$4 million received from the City of Chino Hills will be expended when the new fire station is constructed which will bring fund balances back to average levels.