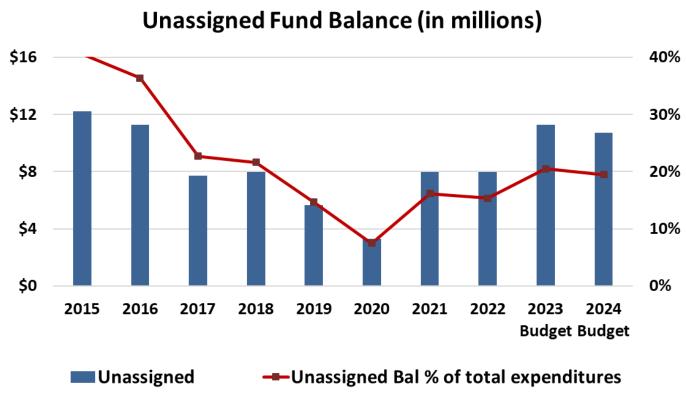

While General Fund balances are stable, as a result of continued budgetary growth, combined with changes in Fund balance classifications over time, the unassigned portion of Fund balance has decreased over the last decade in proportion to total annual expenditures. At June 30, 2015, Unassigned Fund balance amounted to nearly \$12.2 million, or about 41% of expenditures, in comparison to budgetary projections at June 30, 2024 of Unassigned Fund balance amounting to approximately \$10.7 million, or about 19% of total FY24 budgeted expenditures. The District also maintains a committed Emergency Contingency Fund balance equal to two (2) months of operating expenditures.