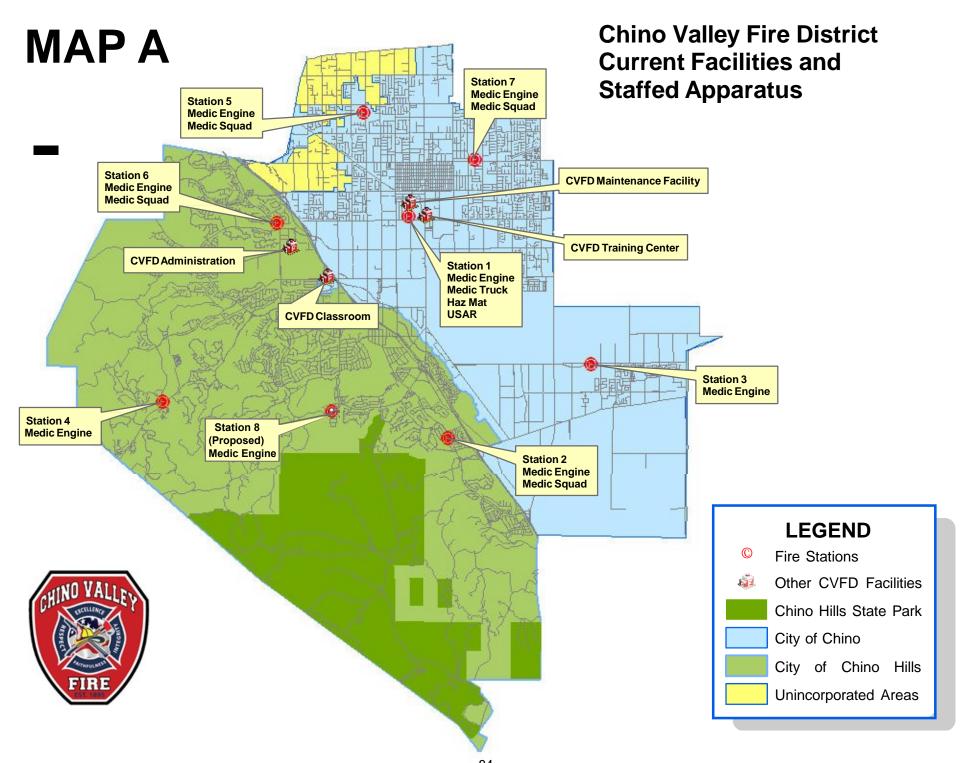

|





#### 2023-24 Budget Calendar

| DATE                     | ACTIVITY                               |
|--------------------------|----------------------------------------|
| <b>December 15, 2022</b> | Budget Kick-Off                        |
| <b>January 20, 2023</b>  | Completed Requests to BCs & DFMs       |
| February 17              | Input Due to Deputy Chiefs & Managers  |
| March 17                 | Budget Input Due to Finance Department |
| April 12                 | Joint Management Review #1             |
| April 19                 | Final Management Review #2             |
| May 12                   | Draft Budget to Board                  |
| May 25                   | Budget Workshop                        |
| June 14                  | Original Budget Adoption