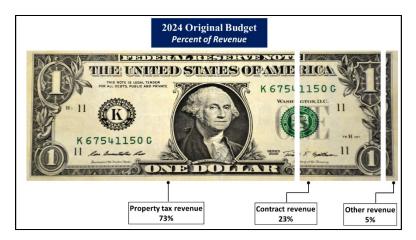

### REVENUE RECAP

Total revenues of nearly \$55.2 million in the FY22 budget represent a \$1.11 million reduction or 2% decrease over FY23 budgeted revenues. Contract revenues of about \$12.6 million, combined with property tax revenues of \$40.1 million, represent some 95% of District revenues in the FY24 budget. As further explained below, the primary reason for the anticipated decrease in year-over-

year revenues is the receipt of nonrecurring one-time property tax and "other" revenues received in FY23.

Over the last five years, total revenues have increased by an average of about 3.4% annually. The revenue mix by major category is depicted in Chart 2 below.