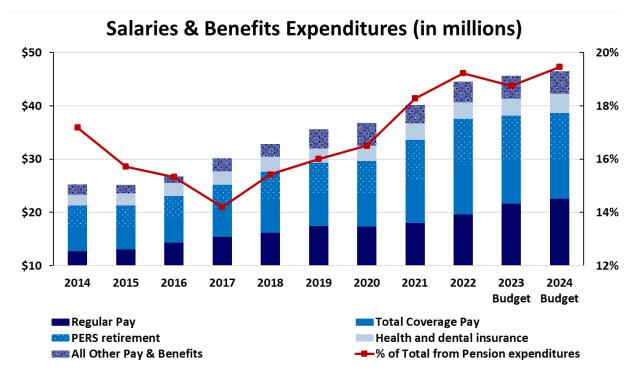

## **Total Expenditures (in millions)**

As a service organization, salaries and benefits comprise the vast majority of District expenditures, typically averaging between about 80% and 86% of total annual expenditures. Total expenditures have grown from about \$31 million in FY15 to a projected almost \$55 million in the FY24 budget, Total expenditures have increased, on average, roughly 6.5% annually over the last ten years. Salaries and benefits are budgeted at about 84% of total expenditures in the FY24 budget.

Total expenditures are projected to remain flat from FY23, due primarily to the assumption of a decrease in salary and benefits overtime costs in FY24, based on a significant reduction in mutual aid activities, which typically are covered on an overtime basis.

## **Salaries & Benefits**

Salary and benefits expenditures have steadily risen over the last ten years, in particular since about FY17, primarily as a result of rising pension costs combined with staffing increases due to growth in the District. The District entered in an IRS Section 115 Retirement Trust in FY17 in an effort to more aggressively manage increasing pension costs over time. The District also adopted a surplus policy which calls for one-third of any annual fiscal surpluses to be earmarked toward pension liabilities.

In addition to an initial \$5 million contribution to the 115 Retirement Trust in late FY17, the District has contributed an additional \$4.6 million in discretionary funding between FY18 and FY23 toward its pension liabilities. See Retirement Costs below for additional specifics.

In the FY24 budget, total non-payroll expenditures are anticipated to amount to nearly \$8.6 million or about 16% of total budgeted expenditures, compared to about \$9.4 million, or 17% of total budgeted expenditures in FY23. The FY24 budget includes approximately \$7.9 million and \$677 thousand in services and supplies, and capital outlay, respectively, while the FY23 budget included some \$8.2 million in services and supplies, and \$1.1 million in capital outlay. The reduction in services in supplies is based off of current trends in expenses while continuing to monitor rampant inflation across all sectors.