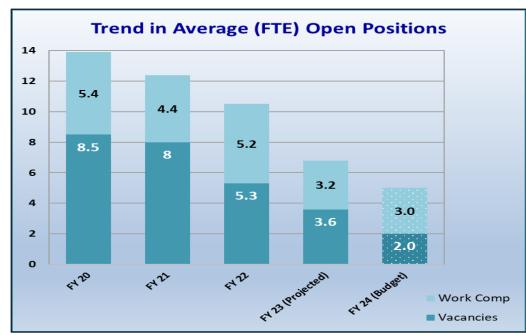

### Salaries and benefits

As work shifts for the vast majority of safety positions require constant staffing, open vacant or positions result in associated work shifts being covered on an overtime basis. rate The District develops projections for the number of

Chart 6

anticipated open positions each year for budgetary purposes. Open positions are created through a combination of retirements and other separations of employment. Chart 6 details the five-year trend in open positions, including for staff off work due to worker's compensation illness and injury, as further described below. The District anticipates a lower average open position vacancy factor in FY24, due primarily to fewer open positions projected at the end of FY23.

With regard to work comp vacancies, salary and benefit continuation is incurred for employees off work due to illness and injury, while additional coverage costs are incurred to ensure constant staffing levels. The greater the number of work comp vacancies, the more significant impact will be on coverage costs. For FY24, work comp vacancies are projected at a level similar to the forecast for FY23.