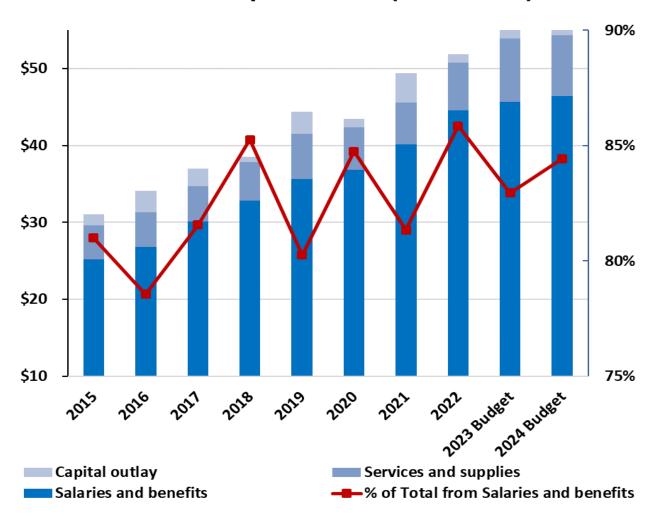

## **Total Expenditures (in millions)**

As a service organization, salaries and benefits comprise the vast majority of District expenditures, typically averaging between about 80% and 86% of total annual expenditures. Total expenditures have grown from about \$31 million in FY15 to a projected almost \$55 million in the FY24 budget, Total expenditures have increased, on average, roughly 6.5% annually over the last ten years. Salaries and benefits are budgeted at about 84% of total expenditures in the FY24 budget.

Total expenditures are projected to remain flat from FY23, due primarily to the assumption of a decrease in salary and benefits overtime costs in FY24, based on a significant reduction in mutual aid activities, which typically are covered on an overtime basis.

## **Salaries & Benefits**

Salary and benefits expenditures have steadily risen over the last ten years, in particular since about FY17, primarily as a result of rising pension costs combined with staffing increases due to growth in the District. The District entered in an IRS Section 115 Retirement Trust in FY17 in an effort to more aggressively manage increasing pension costs over time. The District also adopted a surplus policy which calls for one-third of any annual fiscal surpluses to be earmarked toward pension liabilities.

In addition to an initial \$5 million contribution to the 115 Retirement Trust in late FY17, the District has contributed an additional \$4.6 million in discretionary funding between FY18 and FY23 toward its pension liabilities. See Retirement Costs below for additional specifics.