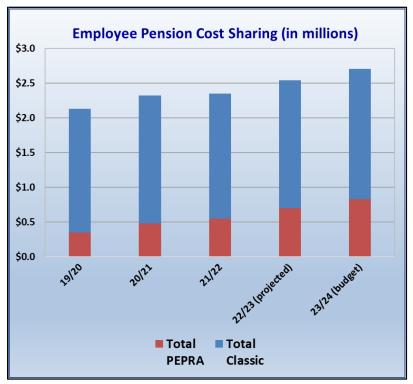

Chart 7

**Pension Cost Sharing** – I am pleased to report that our classic retirement status employees are contributing 12% of qualified pay, and classic miscellaneous members contributing 11% of pay toward retirement. This compares very favorably to the statutorily required CalPERS member contributions of 9% and 8% for safety and miscellaneous retirement plan members, respectively. Full pension reform has only been possible through the shared commitment and partnership of the District's Board of Directors, our labor groups and unrepresented management and confidential personnel.

Cumulatively, including our projections for FY24, some \$18.3 million will have been contributed by our employees toward retirement benefit costs over the now ten-year period since employee pension cost sharing began. Chart 7 above depicts five-year employee retirement contributions, including amounts contributed by both PEPRA and Classic status pension plan employees.