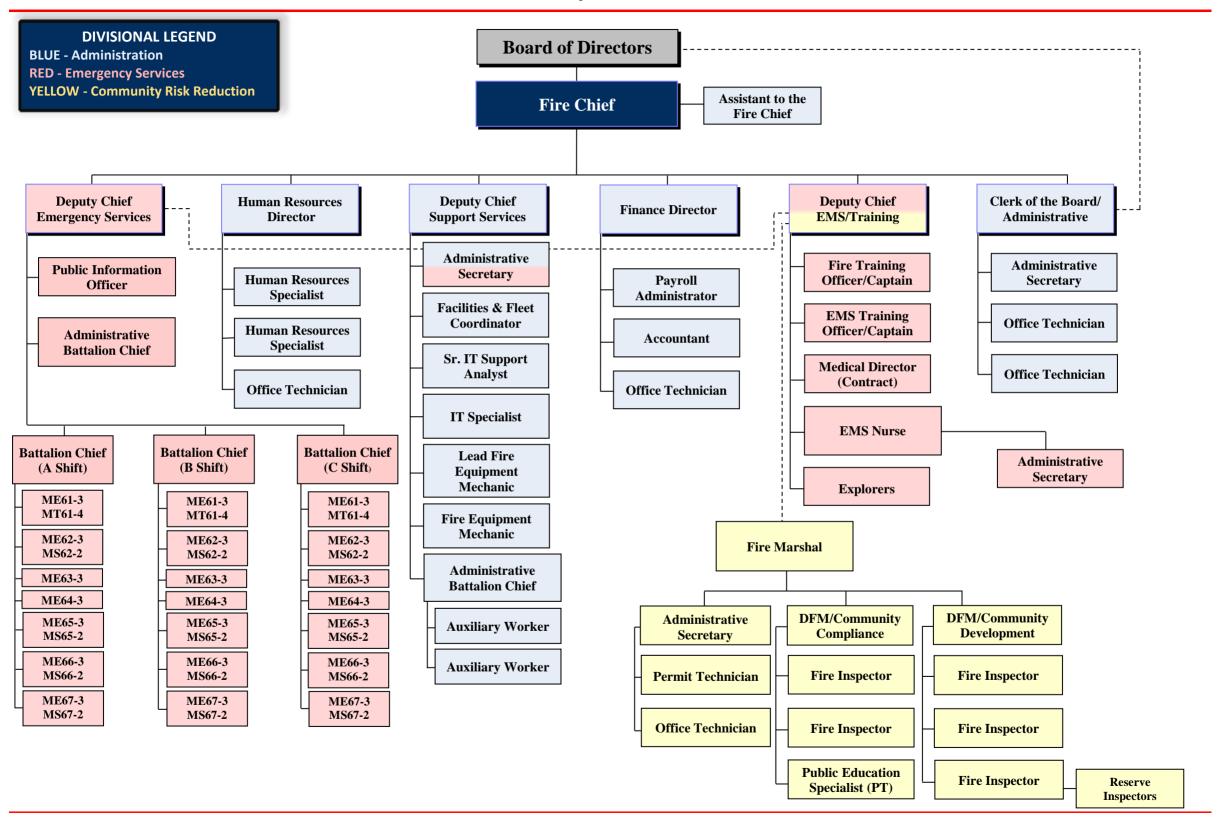

landslides, fire conflagrations, commercial aviation accidents, terrorism and civil unrest.



District The operates seven fire stations and employs approximately full-time 155 equivalent employees, including sworn safety personnel. In addition to providing fire and emergency medical services within jurisdiction, the District also provides fire and life safety

inspections, community education and community preparedness within the community.

## **Board of Directors & District Management**











Contact: clerk@chofire.org



Jeremy Ault
Nathan Cooke
Carlos Skibar
Mark Shaker
Angela Robles
Anthony Arroyo

oke
Deputy Chief

bar
Deputy Chief

bar
Deputy Chief

Finance Director

Clerk of the Board

Human Resources Director

**Senior Management Staff** 

## **Chino Valley Fire District**



Functional reporting as of 5/16/22

# Chino Valley Fire District Personnel Listing

|                                                |       |       |       |       |       | Change<br>FY23 to |
|------------------------------------------------|-------|-------|-------|-------|-------|-------------------|
| Full-Time Equivalent Staffing                  | FY20  | FY21  | FY22  | FY23  | FY24  | FY24              |
| Administration                                 |       |       |       |       |       |                   |
| Accountant                                     | 1.0   | 1.0   | 1.0   | 1.0   | 1.0   |                   |
| Administrative Battalion Chief                 | 2.0   | 2.0   | 2.0   | 2.0   | 2.0   |                   |
| Administrative Secretary