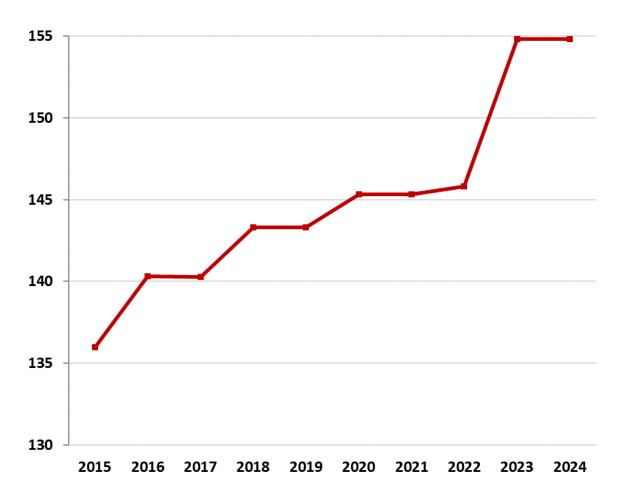

## **Total Full-Time Equivalent Staffing**

The District implemented a new emergency services delivery model in FY16, resulting in the addition of three full-time firefighter/paramedics. Continued growth over the five-year period prior to FY20 resulted in the addition of a number of management and other support positions, including in information technology, EMS nursing, battalion chiefs (administration) and office technician (finance). In FY23, nine additional full-time positions were hire, 6 firefighters and 2 mechanics and. Total full-time equivalent staffing is budgeted at approximately 155 for FY24 with no new additions budged for FY24.