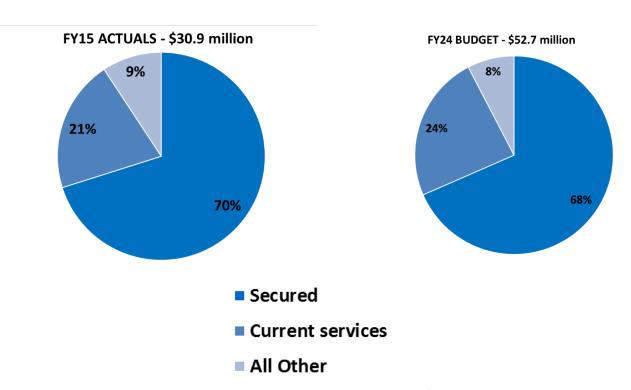

### Major General Fund Revenues – Property Taxes

Total annual property tax-related revenues have increased about \$21.8 million over the last ten years, an average annual increase of roughly 5.9%. The largest component of property tax-related revenues is secured property taxes, making up approximately 68% of property tax-related revenues in the FY24 budget, compared to 70% ten years ago.

Current services is the next largest segment of this major revenue source, accounting for nearly one-quarter of total related revenues. As further described in the *Transmittal Letter*, current service represents property tax equivalency payments received from the City of Chino.