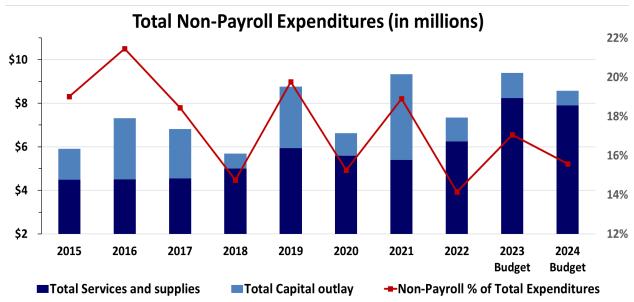

# **General Fund Expenditures – Non-Payroll**

Non-payroll expenditures include Services and supplies as well as Capital outlay. Over the last ten years, non-payroll expenditures have typically averaged between about 15% and 20% of total expenditures. Capital acquisitions can vary significantly from year-to-year. In FY14, for example, the District was recovering from economic downturn and minimized capital outlay, deferring a number of capital purchases and projects in the process. In FY15, FY16 and FY17, capital outlay expenditures included certain items previously deferred from the prior three-year cycle.

In the FY24 budget, total non-payroll expenditures are anticipated to amount to nearly \$8.6 million or about 16% of total budgeted expenditures, compared to about \$9.4 million, or 17% of total budgeted expenditures in FY23. The FY24 budget includes approximately \$7.9 million and \$677 thousand in services and supplies, and capital outlay, respectively, while the FY23 budget included some \$8.2 million in services and supplies, and \$1.1 million in capital outlay. The reduction in services in supplies is based off of current trends in expenses while continuing to monitor rampant inflation across all sectors.