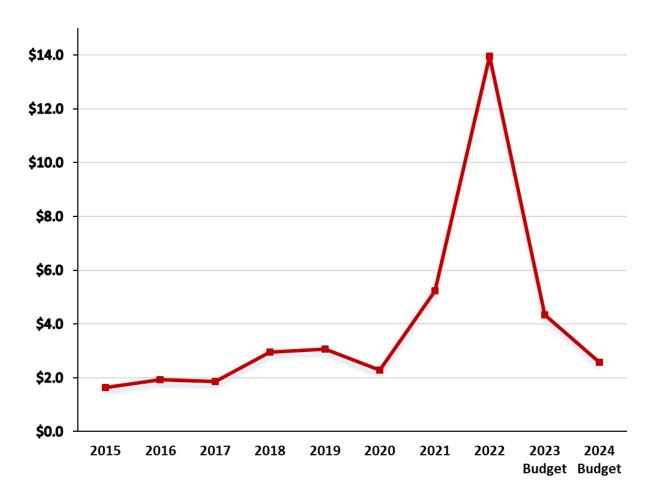

### **Total Other Revenues (in millions)**

Other General Fund revenues have comprised roughly 8% of the District's total annual revenues on average over the last ten years. Over time, the District has successfully pursued strategies to increase other revenues.

User fees are typically the largest single component of other revenues. In FY18, the District implemented a new user fee schedule for cost recovery, combined with a significant increase in fee-related in development activities in the District. This has resulted in a significant increase in other revenues over the last three years. Additionally, in FY22 the District realized about \$3.3 million in one-time grant revenues and mutual aid recoveries of nearly \$5.1 million in addition to recognizing \$4 million from the City of Chino Hills for the City's contribution to the Station 68 Project, which is well beyond average. This level of other revenue activity is not anticipating to be recurring in FY24.

In FY24, other revenues are anticipated to be about 4.9% of total General Fund revenues.