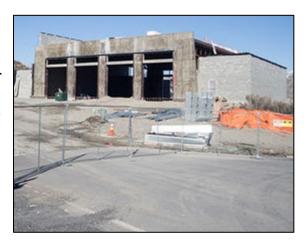

purchase of an aerial ladder truck for the opening of Fire Station No. 68 in FY23, however, the build out time at time of order is estimated to be 810-840 days.

**Station No. 68 Construction Project** – The District and the City of Chino Hills

have entered into a property transfer and development impact fee payment agreement associated with construction of Fire Station No. 68 in Chino Hills. Terms of the agreement call for the city to provide an unimproved four-acre parcel of land and \$8 million in funding to the District to construct and equip Station No. 68 near Soquel Canyon Parkway and Pipeline Avenue in Chino Hills. The project is being managed by the District, and any project costs above and beyond \$8 million will be the responsibility of the District.

The project is currently in the design phase and it is anticipated that the project will go out to bid in FY24 with a an estimated ground breaking in Q4 2023.

The construction portion of the project is anticipated to go to a competitive bid process during the first half of FY24, and the District will be in a better position to fully access the fiscal impacts of the total project upon award of the bid. In FY22, the District's Board earmarked roughly \$1.1 for project contingency costs, above and beyond the \$8 million in contract funding. This is reflected in the Facility Acquisition and Maintenance Fund portion of committed fund balance, and is available should costs exceed the \$8 million from the City of Chino Hills. See *Changes in Fund Balance* report for committed fund balances.

Once construction is complete and the station is certified for occupancy, the District will own and operate the facility, also assuming ongoing responsibility for staffing, operating and maintaining the new fire station. The new station is projected to be operational around January, 2025. Provision for the ongoing Station No. 68 projected operating costs has been included in the *Long-Range Financial Plan* in this budget.