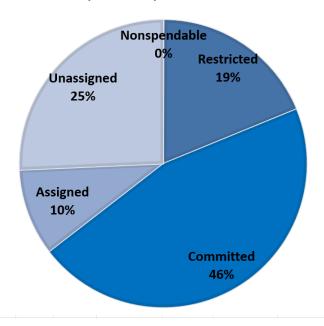

### **FUND BALANCE**

This balanced budget allows the District to maintain a total Fund balance at June 30, 2024 projected at about \$41.7 million, with roughly \$33.8 million unrestricted, with about \$7.8 million held in restricted funds in the Section 115 Retirement Trust, exclusively available for the funding of pension obligations. I am pleased that the District is in a position to make this important and substantial long-term commitment toward the effective management of pension liabilities. The projected balance in unrestricted Fund balance at June 30, 2023 represents approximately 61% of budgeted FY24 expenditures. See the *Changes in Fund Balance* document in this budget for additional details on Fund balance.

While General Fund balances are stable, as a result of continued budgetary growth, combined with changes in Fund balance classifications over time, the unassigned portion of Fund balance has decreased over the last decade in proportion to total annual expenditures. At June 30, 2015, Unassigned Fund balance amounted to nearly \$12.2 million, or about 41% of expenditures, in comparison to budgetary projections at June 30, 2024 of Unassigned Fund balance amounting to approximately \$10.7 million, or about 19% of total FY24 budgeted expenditures. The District also maintains a committed Emergency Contingency Fund balance equal to two (2) months of operating expenditures.