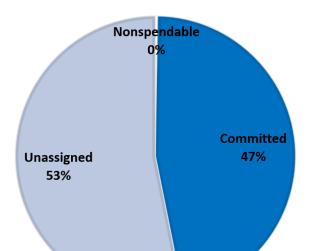

### **FUND BALANCE**

This balanced budget allows the District to maintain a total Fund balance at June 30, 2024 projected at about \$41.7 million, with roughly \$33.8 million unrestricted, with about \$7.8 million held in restricted funds in the Section 115 Retirement Trust, exclusively available for the funding of pension obligations. I am pleased that the District is in a position to make this important and substantial long-term commitment toward the effective management of pension liabilities. The projected balance in unrestricted Fund balance at June 30, 2023 represents approximately 61% of budgeted FY24 expenditures. See the *Changes in Fund Balance* document in this budget for additional details on Fund balance.

While General Fund balances are stable, as a result of continued budgetary growth, combined with changes in Fund balance classifications over time, the unassigned portion of Fund balance has decreased over the last decade in proportion to total annual expenditures. At June 30, 2015, Unassigned Fund balance amounted to nearly \$12.2 million, or about 41% of expenditures, in comparison to budgetary projections at June 30, 2024 of Unassigned Fund balance amounting to approximately \$10.7 million, or about 19% of total FY24 budgeted expenditures. The District also maintains a committed Emergency Contingency Fund balance equal to two (2) months of operating expenditures.