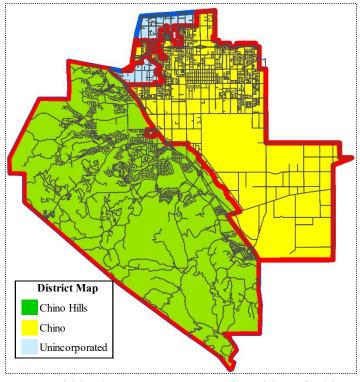

# CHINO VALLEY FIRE DISTRICT DISTRICT OVERVIEW

Although fire protection services in the Chino Valley have existed in various forms since the late 1800's, the Chino Valley Fire District was formed as a California special district in 1990 through a voter approved initiative, Proposition W, coinciding with the incorporation of the City of Chino Hills. Having recently celebrated its 30-year anniversary, the District provides fire protection and fire prevention services within the Chino Valley, and is governed by a five-member elected Board of Directors.

Located in the southwest region of San Bernardino County, the jurisdiction of the District is approximately 80 square miles in size and has an estimated current population of 169,962. It is estimated

that the District population will be over 200,000 within the next 20 years. The Cities of Chino, Chino Hills, and surrounding unincorporated areas are served by the Fire District. District personnel responded to 13,811 emergency calls in 2022.

The District is bordered by Los Angeles County to the northwest; Orange County to the southwest; Riverside County to the southeast; the City of Ontario to the northeast and the City of Montclair to the north.