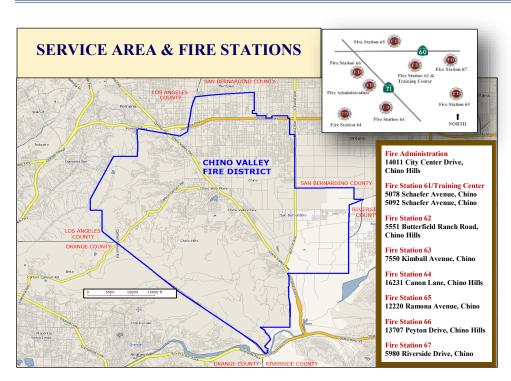

Located in the southwest region of San Bernardino County, the jurisdiction of the District is approximately 80 square miles in size and has an estimated current population of 169,962. It is estimated

that the District population will be over 200,000 within the next 20 years. The Cities of Chino, Chino Hills, and surrounding unincorporated areas are served by the Fire District. District personnel responded to 13,811 emergency calls in 2022.

The District is bordered by Los Angeles County to the northwest; Orange County to the southwest; Riverside County to the southeast; the City of Ontario to the northeast and the City of Montclair to the north.