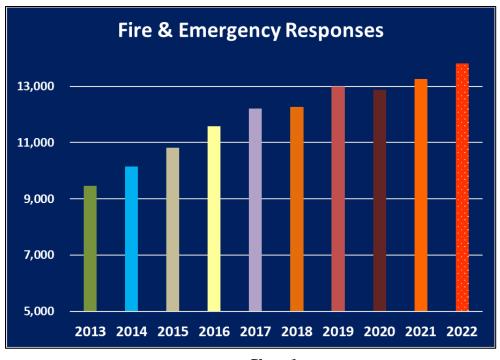

New construction in the District and a strong local housing market continue to provide for growth in revenue. With this growth, the District will likely continue to experience challenges associated with greater demand for service in FY24, including increasing emergency call volumes and community risk reduction activities. Total calls for emergency service were 13,811 in 2022, an

increase of about 4.1% over the prior year. In the last ten years, call volume has increased nearly 46% in aggregate.

Given the longterm growth patterns in call volume and continuing area real estate development, it is likely that the trend toward increasing emergency service demand will continue for

Located in the southwest region of San Bernardino County, the jurisdiction of the District is approximately 80 square miles in size and has an estimated current population of 169,962. It is estimated

that the District population will be over 200,000 within the next 20 years. The Cities of Chino, Chino Hills, and surrounding unincorporated areas are served by the Fire District. District personnel responded to 13,811 emergency calls in 2022.