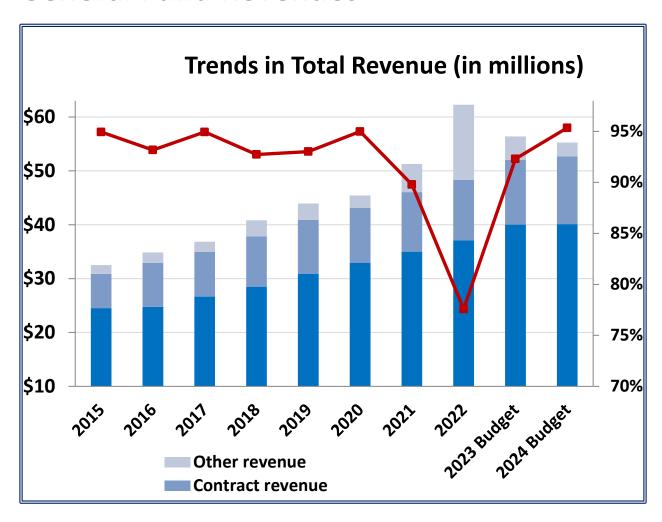

### **General Fund Revenues**

With the notable exception of FY22, property tax-related revenues, including both direct property tax receipts and property tax equivalencies received under contract have ranged from about 90% to 95% of total General Fund resources over the last ten years, and are projected to be about 95% of total revenues in the FY24 budget. Total revenues have increased, on average, roughly about 5.3% on an annualized basis over the last ten years. Nonrecurring, one-time mutual aid and grant revenues received in FY22, resulted in annual record revenues, distorting the trend in revenue percent of total revenues from property tax sources. This will likely continue distorting the trend for the next few fiscal years. Adjusting for one-time revenues in FY22, property tax revenues would have amounted to about 92% of total revenues.

### Major General Fund Revenues – Property Taxes

Total annual property tax-related revenues have increased about \$21.8 million over the last ten years, an average annual increase of roughly 5.9%. The largest component of property tax-related revenues is secured property taxes, making up approximately 68% of property tax-related revenues in the FY24 budget, compared to 70% ten years ago.

Current services is the next largest segment of this major revenue source, accounting for nearly one-quarter of total related revenues. As further described in the *Transmittal Letter*, current service represents property tax equivalency payments received from the City of Chino.

### REVENUE RECAP

Total revenues of nearly \$55.2 million in the FY22 budget represent a \$1.11 million reduction or 2% decrease over FY23 budgeted revenues. Contract revenues of about \$12.6 million, combined with property tax revenues of \$40.1 million, represent some 95% of District revenues in the FY24 budget. As further explained below, the primary reason for the anticipated decrease in year-over-

year revenues is the receipt of nonrecurring one-time property tax and "other" revenues received in FY23.

Over the last five years, total revenues have increased by an average of about 3.4% annually. The revenue mix by major category is depicted in Chart 2 below.