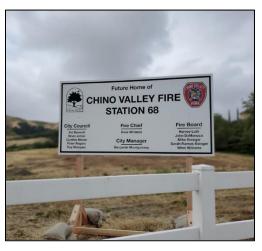

purchase of an aerial ladder truck for the opening of Fire Station No. 68 in FY23, however, the build out time at time of order is estimated to be 810-840 days.

**Station No. 68 Construction Project** – The District and the City of Chino Hills

have entered into a property transfer and development impact fee payment agreement associated with construction of Fire Station No. 68 in Chino Hills. Terms of the agreement call for the city to provide an unimproved four-acre parcel of land and \$8 million in funding to the District to construct and equip Station No. 68 near Soquel Canyon Parkway and Pipeline Avenue in Chino Hills. The project is being managed by the District, and any project costs above and beyond \$8 million will be the responsibility of the District.