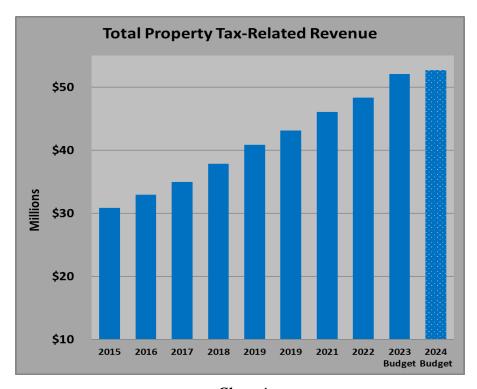

### Property Tax-Related Revenues

The District receives direct property tax revenues for tax rate areas (TRA) within the cities of Chino and Chino Hills, as well as adjacent unincorporated areas of San Bernardino County located within the District's service area. Primarily as a result of now former redevelopment areas in the City of Chino, direct property tax payments received by the District for Chino TRA average less than half of the average property tax share received by the District for non-Chino TRA elsewhere within our jurisdiction. An equity agreement between Chino and the District provides for annual contract revenue payments to the District, when combined with direct property tax payments received by the District for Chino TRA, equivalent to the average property tax share received by the District in non-Chino TRA. For non-Chino TRA, the District receives its full property tax share directly through the County of San Bernardino.

The analysis and projection of property tax-related revenues, both direct property tax revenue combined with the aforementioned equity agreement revenue, is critical to the District's budget. These revenues have been forecast in close cooperation with the District's property tax consultant, with achievable, yet conservative estimates for growth in revenues. A thorough review of the tax role has been completed, including projected assessed values and forecasts for additions to the tax role for new construction within the District. Revenues have also been validated in comparison to FY23 updated projections as well as longer-term historical trends, with an emphasis on revenue trends over the last five years. Property tax-related revenues have increased on average 5.4% over the last five years.

 ${\it Chart~4} \\ {\it Special Districts Leadership Foundation - District of Distinction Since 2008} \\$ 

The District's 4.5% conservatively forecasted growth rate in property tax-related revenues is attributable to annual valuation changes, projected additions of new development to the tax rolls, and other property tax adjustments for FY24.