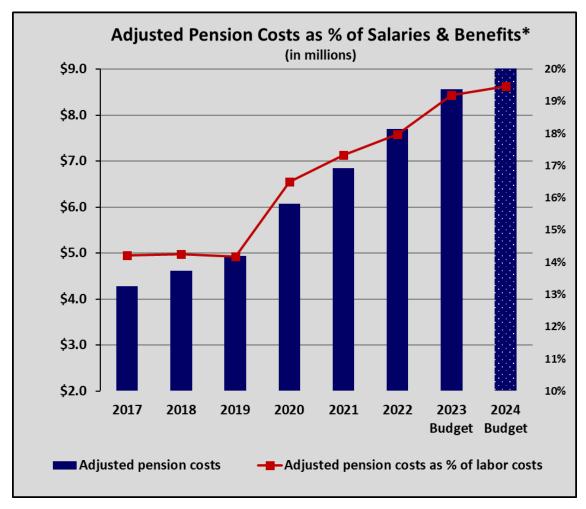

The District's commitment to accelerated pension funding, combined with employee cost sharing, clearly demonstrates our ongoing pledge to proactive pension cost management. Chart 9 below depicts the District's historical required net pension contributions as a percentage of total salaries benefits costs over the eight-year period since the District started tracking our pension costs in this manner. While the District has been largely successful in mitigating increases in pension costs over these last several years, pension expense, both in absolute dollars and as a percent of total salary and benefit costs are on the rise, primarily due to the unfunded actuarial liability (UAL) payment issues referenced below.

Chart 9

**Projected Increases in CalPERS Costs** – Retirement plan costs involve two basic cost components: the normal cost rate, expressed as a percentage of payroll, and the UAL, which is a fixed amount minimum payment due each fiscal year.

<sup>\*</sup>Exclusive of one-time discretionary pension contributions.

CalPERS has implemented an aggressive plan to increase the funded status of retirement plans through a significant ramp-up of fixed amount UAL payments by employers over a multi-year phase-in period. The District receives an annual actuarial plan valuation of its retirement plans from CalPERS each year. The most recent valuation available is for the plan year ended June 30, 2021, which sets retirement contribution rates for FY24.

Table 6 below is derived from the June 30, 2021 CalPERS valuations for the District's classic member retirement plans and also sets forth the projected future employer contributions for UAL over the next five years beyond FY24. These estimates project fixed amount UAL payments going from \$4.73 million in FY23, to \$5.92 million in FY29, about a 25% increase over the five-year period.